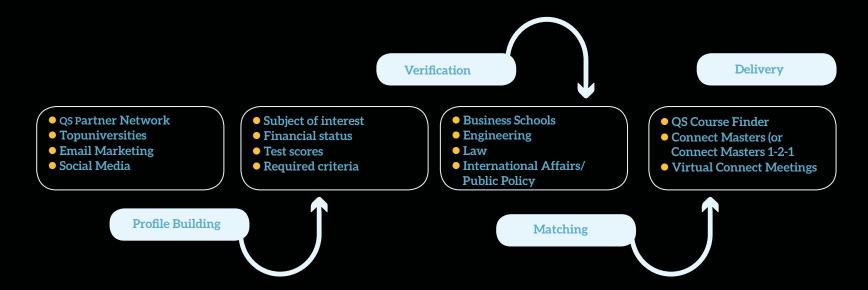

## QS Candidate Management Centre

More than 30 million people are expected to visit www.topuniversities.com through 2015, our QS Partners Network provides access to a further 60 million visitors, 500,000 members engage with us via our social media platforms and 250,000 a year will register with us directly to enquire about graduate and undergraduate study options.

This database of student registrations then flows through our Candidate Management Centre, staffed by experienced admissions counsellors. The aim of this resource is to match candidate aspiration with client needs. You can then engage with this pool of high potential, pre-screened candidates through various touch points: traditional table top fairs, subject specific forums, 1 on 1 interviews (either face to face or via Skype) or as detailed candidate profiles (with minimum 20 profile attributes).

#### Building Candidate Profiles

→ Candidates are then contacted to ensure all relevant data is supplied and to enrich candidate profiles as required by client briefs

#### • Matching Students against Universities' Requirements

Candidates are then matched against client briefs. This year, QS extends this service from Business Schools to Law, Engineering, Public Policy and International Affairs Schools.

#### • Connecting Universities with Pre-Qualified Candidates

→ Candidates are introduced to clients via QS Course Finder, QS Connect Masters 121, or QS Virtual Connect Masters 121

OS Connect Masters 121