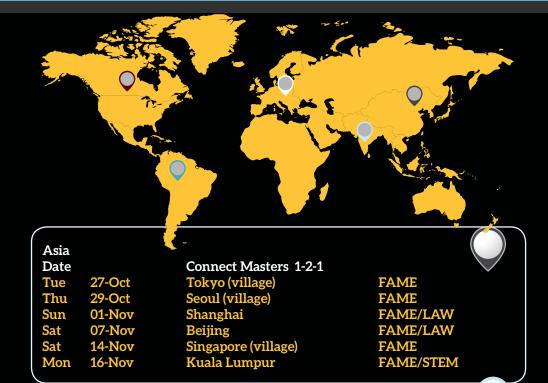

### Fall 2015 Schedule - Asia

| Date |        | WGST                | Connect Masters 121 |
|------|--------|---------------------|---------------------|
| Tue  | 27-Oct | Tokyo (village)     | FAME                |
| Thu  | 29-Oct | Seoul (village)     | FAME                |
| Sun  | 01-Nov | Beijing             | FAME/LAW            |
| Tue  | 03-Nov | Chengdu             |                     |
| Thu  | 05-Nov | Wuhan               |                     |
| Sat  | 07-Nov | Shanghai            | FAME/LAW            |
| Sun  | 08 Nov | Hong Kong (village) |                     |
| Tue  | 10-Nov | Taipei (village)    |                     |
| Wed  | 11-Nov | Manila              |                     |
| Sat  | 14-Nov | Singapore (village) | FAME                |
| Mon  | 16-Nov | Kuala Lumpur        | FAME/STEM           |
| Wed  | 18-Nov | Jakarta             |                     |
| Sat  | 21-Nov | Bangkok (village)   |                     |
| Mon  | 23-Nov | Ho Chi Minh City    |                     |
|      |        |                     |                     |